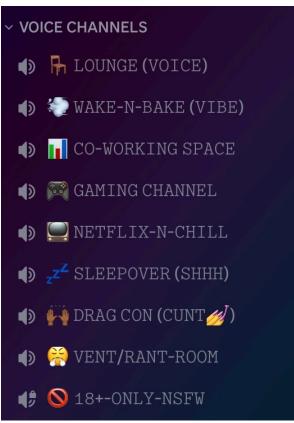

## Channels that do NOT require public threads:

- GROUP CHAT
- SERVER GAMES ONLY
- CREATIVE OUTLET
- LOUNGE (voice)
- VIDEO GAMING
- VENT/RANT ROOM
- LISTENING PARTIES
- NETFLIX-N-CHILL
- 18+ ONLY NSFW
- MOD UPDATES
- MOD MEETINGS
- ADMIN UPDATES
- ADMIN MEETINGS

The OOTB server features multiple voice channels where members can chat, send messages, and even appear on camera if they choose. Each voice channel allows more than 25 participants to talk simultaneously or be on video. Meanwhile, the text channels under THE HUB are strictly for typing—voice communication isn't supported there. Members cannot post in the ANNOUNCEMENTS page, WELCOME PAGE, or ABOUT OOTB tab.