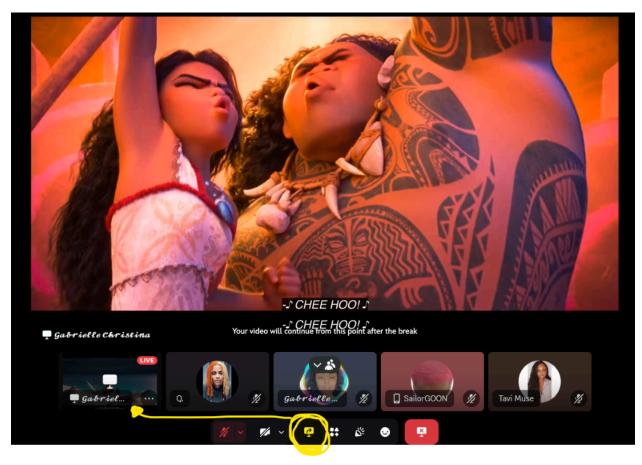

The OOTB server features multiple voice channels where members can chat, send messages, and even appear on camera if they choose. Each voice channel allows more than 25 participants to talk simultaneously or be on video. Meanwhile, the text channels under THE HUB are strictly for typing—voice communication isn't supported there. Members cannot post in the ANNOUNCEMENTS page, WELCOME PAGE, or ABOUT OOTB tab.

ALL members have permission to stream from personal devices. To screen share, select the SHARE YOUR SCREEN icon, highlighted in YELLOW. Please do not share NSFW content outside of the 18+ channel.

To play games within the Discord server, please launch internal games as shown BELOW.