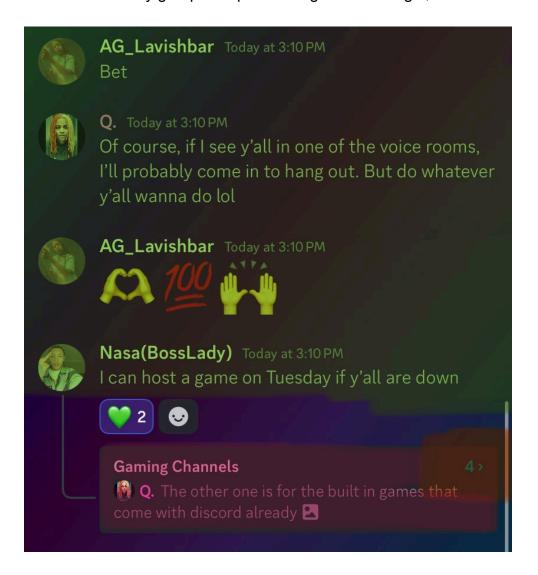

- Anyone can create public threads in specific channels, but only ONE thread per post can be created.
  - EX: If John creates a thread for Jane's post, Margo cannot create a thread for the same post.

The creator of a thread has the option to name it and add a comment or simply begin the thread by giving it a name. In this case, the thread titled "GAMING CHANNELS" has been created. Once a thread is established, others can participate by adding their own comments.

As people leave comments, the message count will rise. It is displayed in orange for easy visibility. Currently, the thread titled "gaming channel" has four comments.

Threads efficiently group multiple messages into a single, centralized location.