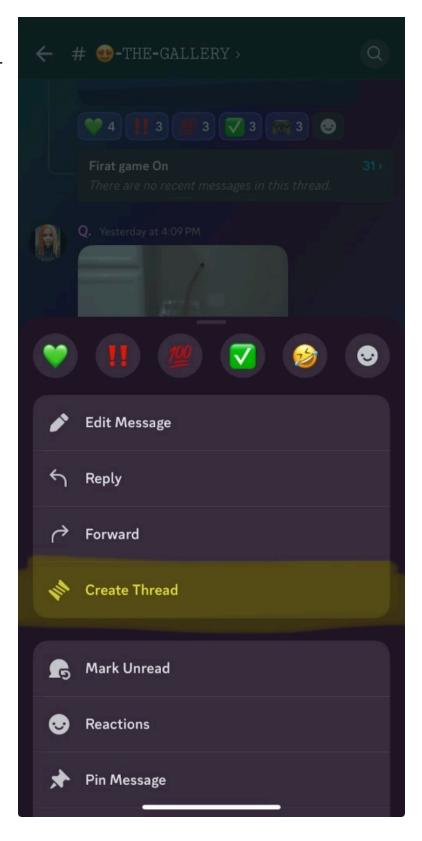

When commenting in certain channels, THREADS should be used to ensure visibility of all other posts. Press and hold down the post you want to create a thread for and then select CREATE THREAD.

INDIVIDUAL messages are shown BELOW highlighted in GREEN. The messages in GREEN were sent without using THREADS. The message thread highlighted in PINK was created using THREADS.

- Anyone can create public threads in specific channels, but only ONE thread per post can be created.
  - EX: If John creates a thread for Jane's post, Margo cannot create a thread for the same post.

The creator of a thread has the option to name it and add a comment or simply begin the thread by giving it a name. In this case, the thread titled "GAMING CHANNELS" has been created. Once a thread is established, others can participate by adding their own comments.